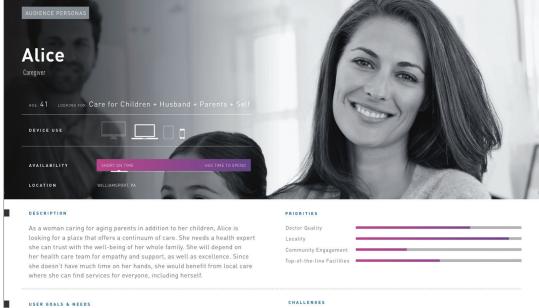

### **Healthcare** user persona

- 1. Looking for lowest price
- 2. Find information on specific services like Home Health or Pediatrics
- 3. Find a doctor based on health requirements and proximity to home
- 4. Location information, such as parking and directions
- 5. Find out what types of insurance are accepted 6. Ability to quickly schedule an appointment
- 7. A place to easily pay a bill online

- 1. She wants a simplified approach to health care, but a hospital might feel too big or

- 4. She doesn't want to be treated like a number.